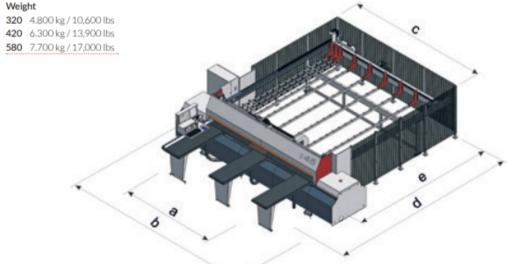

### Dimensions s 45

|                        | 320            | 420            | 580          |
|------------------------|----------------|----------------|--------------|
| а                      | 3210 / 126.50" | 4210 / 165.50" | 5810/228.75" |
| b                      | 5450/214.50"   | 6450 / 254.00" | 8050/317.00" |
| C                      | 3900 / 153.50" | 4900 / 193.00" | 6550/257.75" |
| d                      | 6380 / 251.00" | 7380 / 290.50" | 9170/361.00" |
| e                      | 4140 / 163.00" | 5140/202.25"   | 6930/272.75" |
| Dimensions - mm / inch |                |                |              |