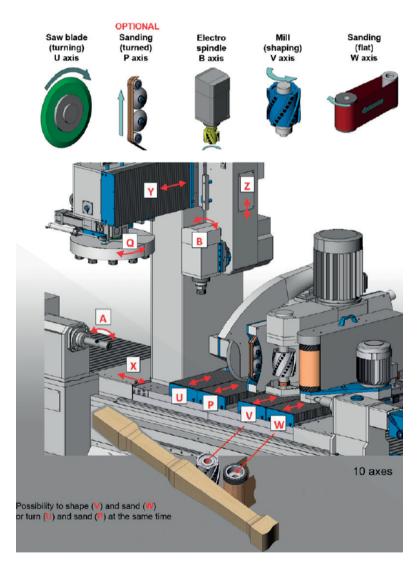

## TMC 1500/3000 Specifications

| Max. length to be machined                                                | 1500 / 3000 mm                                 |
|---------------------------------------------------------------------------|------------------------------------------------|
| Max. diameter to be machined                                              | 300 mm                                         |
| Automatic feeding up to                                                   | Sq.150 mm                                      |
| Manual feeding up to                                                      | Sq. 210 mm                                     |
| Total axes                                                                | 9/10                                           |
| Axes stroke<br>X axis<br>Y, Z axis<br>U, V, W, P axis<br>A axis<br>B axis | 2100 / 3900 mm<br>460 mm<br>360 mm<br>∞<br>90° |
| Headstock (A axis)<br>Rotation speed                                      | 22,2 Kw<br>0 - 1.500 rpm                       |
| Turning head (U axis)<br>Rotation speed                                   | 11 KW<br>1.000 - 4.500 rpm                     |
| Shaping head (V axis)<br>Rotation speed                                   | 11 KW<br>1.000 - 6.000 rpm                     |
| Sanding head flat (W axis)<br>Interchangeable Rotation speed              | 2,2 KW<br>3.000 rpm                            |
| Sanding head turned (W axis)<br>interchangeable Rotation speed            | 0,5 KW<br>3.000 rpm                            |
| Electro spindle (B axis)<br>Rotation speed                                | 12 KW<br>22.000 rpm                            |
| Sanding head turned (P axis)<br>Optional Rotation Speed                   | 0,5 Kw<br>3.000 rpm                            |
| Type of tool holders                                                      | HSK F63                                        |
| Type of tool changer                                                      | Rotary (10 positions)                          |
| Total power installed                                                     | 70 Kw                                          |
| Weight of the machine                                                     | 4.700 kg                                       |
| Dimensions                                                                | 5200x4200x3400(h)mm<br>6800x5000x3400(h)mm     |